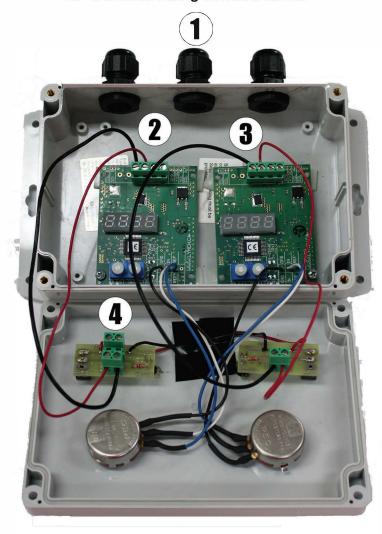

#### **Component Parts**

- 1. PG09 cable gland.
- 2. Solenoid wiring terminal block.

- 3. Solenoid wiring terminal block.
- 4. Power supply wiring terminal block.

#### **Wiring Instructions**

- 1. Wire the A solenoid valve coil through the cable gland to the terminal block labeled # 2.
- 2) Wire the B solenoid valve coil through the cable gland to the terminal block labeled # 3.
- 3) Wire the power supply through the cable gland to terminal block labeled # 4.