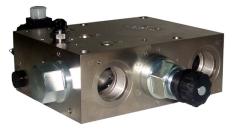

# **Hammer Valves**

#### AS9100 & ISO 9001 Certified

# **Applications**

Lynch Hammer Valves provide reliable priority flow for breakers, grapples, tampers, grinders, movers, saws and much, much more!



### **Features & Benefits**

Packages in this family are built to suit multi-function accessories; wrist-a-twist, shears, de-limbers, etc.

- 5000 psi continuous
- Single & dual pump inlets
- Input to 65, 130 or 260 GPM
- Priority flow to 170 GPM
- Valve Actuation:
- Electric solenoid
- Proportional
- Hydraulic pilot
- Pneumatic pilot
- 12 VDC, 24 VDC, 110 VAC with manual override





HVD - 2065 Dual Pump - 65 GPM/pump



HVD - 1130 Single Pump - 130 GPM/pump

#### **Contact Your Equipment Dealer For Further Details**

## **Contact Us For More Information**

Local & International Tel: +1 (905) 363-2400 Fax: +1 (905) 363-1191 **Toll Free** Tel: 1 (888) 626-4365 Fax: 1 (800) 263-5807

**Online** www.Lynch.ca sales@lynch.ca **Address** 1799 Argentia Road Mississauga, Ontario L5N 3A2