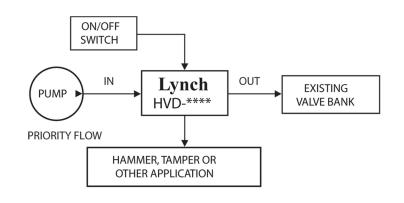

# **Applications**

Lynch Hammer Valves provide reliable priority flow for breakers, grapples, tampers, grinders, movers, saws and much, much more!

### **Features & Benefits**

Packages in this family are built to suit multi-function accessories; wrist-a-twist, shears, de-limbers, etc.

- 5000 psi continuous
- Single & dual pump inlets
- Input to 65, 130 or 260 GPM
- Priority flow to 170 GPM
- Valve Actuation:
- Electric solenoid
- Proportional
- Hydraulic pilot
- Pneumatic pilot
- 12 VDC, 24 VDC, 110 VAC with manual override