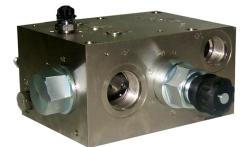

# **Hammer Valves**

#### AS9100 & ISO 9001 Certified

# **Applications**

Lynch Hammer Valves provide reliable priority flow for breakers, grapples, tampers, grinders, movers, saws and much, much more!



### **Features & Benefits**

Packages in this family are built to suit multi-function accessories; wrist-a-twist, shears, de-limbers, etc.

- 5000 psi continuous
- Single & dual pump inlets
- Input to 65, 130 or 260 GPM
- Priority flow to 170 GPM
- Valve Actuation:
- Electric solenoid
- Proportional
- Hydraulic pilot
- Pneumatic pilot
- 12 VDC, 24 VDC, 110 VAC with manual override





HVD - 2065 Dual Pump - 65 GPM/pump



HVD - 1130 Single Pump - 130 GPM/pump

#### **Contact Your Equipment Dealer For Further Details**

## **Contact Us For More Information**

Local & International Tel: +1 (905) 363-2400 Fax: +1 (905) 363-1191 **Toll Free** Tel: 1 (888) 626-4365 Fax: 1 (800) 263-5807

**Online** www.Lynch.ca sales@lynch.ca **Address** 1799 Argentia Road Mississauga, Ontario L5N 3A2